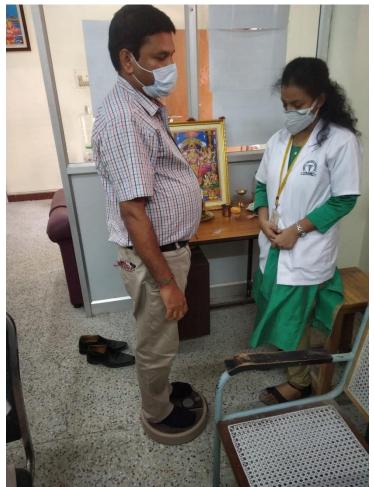

Blood pressure, body weight and blood glucose levels were checked for all participants and the interns explained about the significance of any variations in these parameters to all participants. On examination, the blood glucose level for a participant was found to be 470 mg/dl and the features of diabetes mellitus was explained to the participant and advised to seek further medical advice following this.