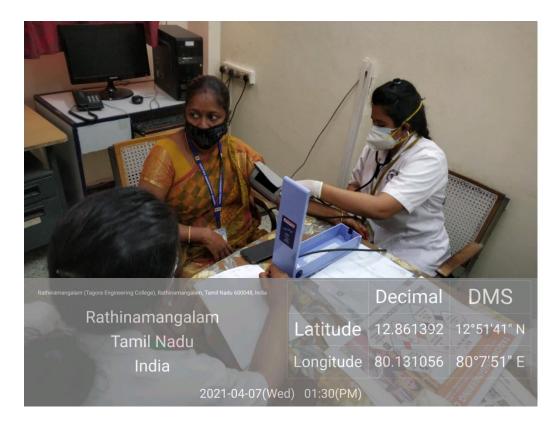

minutes focused on creating oral hygiene awareness and educating them on the systemic implications of poor oral hygiene. The lecture was attended by 70 participants.

Following the lecture, a general health awareness camp was conducted for the faculty of Tagore Engineering College. The team consisted of Dr.B.Bhuvaneswari, Dr.T.Parthasaradhi, Dr.Juala Catherine, Dr.Vignesh Vikram and interns Ms.Rajeshwari, Ms.Preetha, Ms.Nithyashree, Ms.Navapriya, Ms.Varshini, Ms.Ragavi, Ms.Pooja, Mr.Tanish, Mr.Vijay and staff nurse Ms.Arthi.

All covid-19 protocols were strictly adhered to wherein all participants were provided hand sanitizer prior to their medical examination and all the interns were wearing gloves and N-95 masks during their interaction with participants.

Blood pressure, body weight and blood glucose levels were checked for all participants and the interns explained about the significance of any variations in these parameters to all participants. On examination, the blood glucose level for a participant was found to be 470 mg/dl and the features of diabetes mellitus was explained to the participant and advised to seek further medical advice following this.