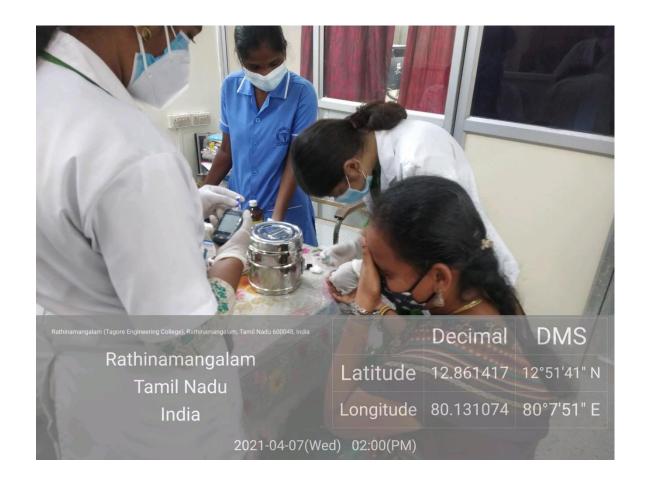

Blood pressure, body weight and blood glucose levels were checked for all participants and the interns explained about the significance of any variations in these parameters to all participants. On examination, the blood glucose level for a participant was found to be 470 mg/dl and the features of diabetes mellitus was explained to the participant and advised to seek further medical advice following this.